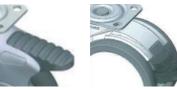

# ■ブレーキ機構

●トータルロック (T/L)

旋回部と車輪の回転を同時にロック OFF ペダルカラー: グレー

●ディレクショナルロック (D/L)

旋回部のみロックし、直進方向への移動が可能 OFFペダルカラー:グリーン

### ●セントラルロック