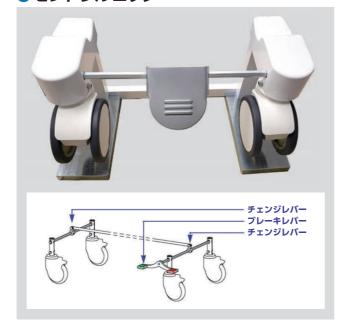

# その他取扱いキャスター

# ロタキャスター









ノーパンクタイヤ



#### 東京営業

〒101-0021 東京都千代田区外神田 1 丁目 6 番 1 号 TEL. 03-3253-5331 FAX. 03-3251-3151

#### 新東京工場

〒300-0604 茨城県稲敷市釜井 1727 TEL. 0299-79-3200 FAX. 0299-79-3205

### 大阪営業

〒530-0047 大阪市北区西天満 3 丁目 6 番 35 号 TEL. 06-6316-0121 FAX. 06-6316-0113

E-mail: info@kanatsu.com URL: https://www.kanatsu.com

> 2022年総合カタログ 2022年9月30日 初版第1刷発行 ©2022.9.KANATSU MC-10-OP





# Kanatsu Co. Ltd.

# Medical Caster Sales

Ultrasonograph

Medical Equipment

MRI

3003

Stretcher

Materials Handling & Products

KANATSU

Medical Bed





# ■ブレーキ機構

●トータルロック (T/L)





旋回部と車輪の回転を同時にロック OFF ペダルカラー: グレー

●ディレクショナルロック (D/L)



旋回部のみロックし、直進方向への移動が可能 OFFペダルカラー:グリーン



### ●セントラルロック



### ●使用例

|  | キャスター種別          | 個  | ブレーキ操作効果                  |
|--|------------------|----|---------------------------|
|  | T/Lキャスター         | 3個 | T/LL 0110.0               |
|  | T/L&D/L<br>キャスター | 1個 | T/L:トータルロック<br>D/L:直進方向規制 |

一度の操作で4輪すべてのキャスターブレーキを操作可能!

# ■医療用キャスター採用実績









その他:介護入浴装置/MRI/精密機器/運搬機器など

※お客様のご要望に沿ったカスタマイズ製品も展開しております。 「理想の医療介護機器」の実現に向け、まずは弊社へご相談ください。