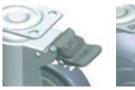

# ■ブレーキ機構

●トータルロック (T/L)

旋回部と車輪の回転を同時にロック OFF ペダルカラー: グレー

●ディレクショナルロック (D/L)

旋回部のみロックし、直進方向への移動が可能 OFFペダルカラー:グリーン