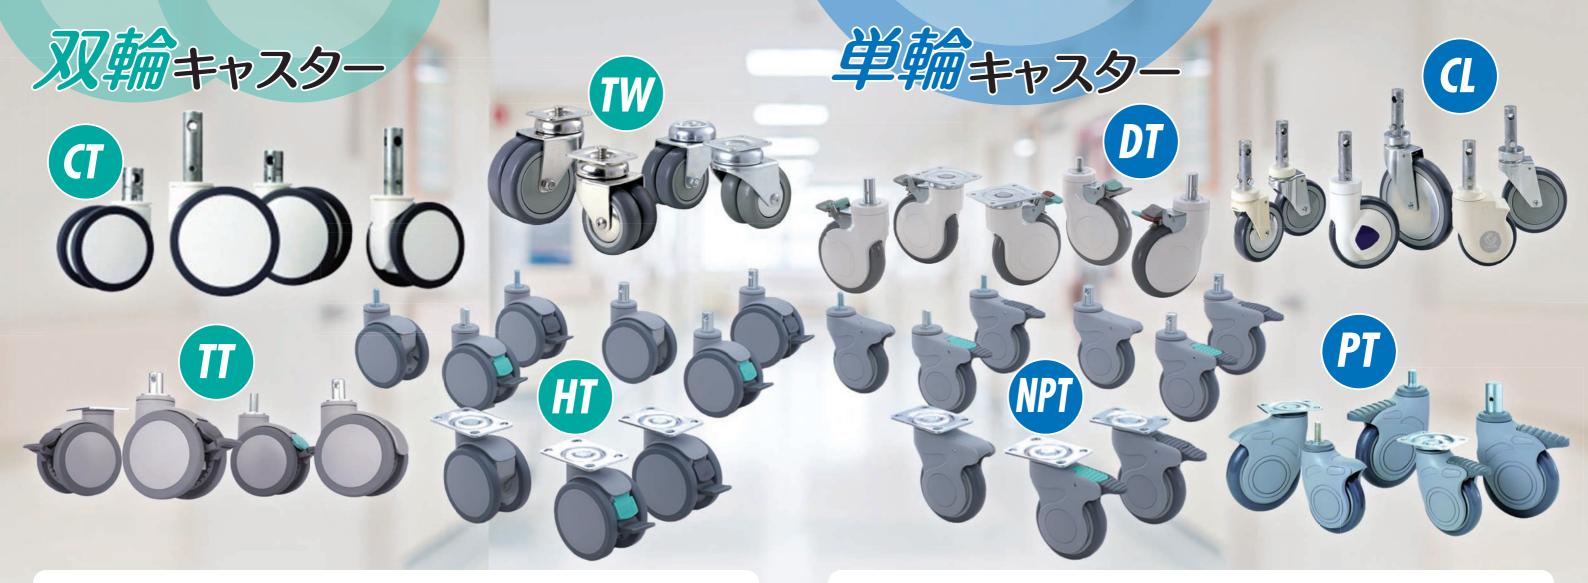

# その他取扱いキャスター

# ロタキャスター









ノーパンクタイヤ



#### 東京営業

〒101-0021 東京都千代田区外神田 1 丁目 6 番 1 号 TEL. 03-3253-5331 FAX. 03-3251-3151

#### 新東京工場

〒300-0604 茨城県稲敷市釜井 1727 TEL. 0299-79-3200 FAX. 0299-79-3205

### 大阪営業

〒530-0047 大阪市北区西天満 3 丁目 6 番 35 号 TEL. 06-6316-0121 FAX. 06-6316-0113

E-mail: info@kanatsu.com URL: https://www.kanatsu.com

> 2022年総合カタログ 2022年9月30日 初版第1刷発行 ©2022.9.KANATSU MC-10-OP





# Kanatsu Co. Ltd.

# Medical Caster Sales

Ultrasonograph

Medical Equipment

MRI

3003

Stretcher

Materials Handling & Products

KANATSU

Medical Bed





# ■ブレーキ機構

●トータルロック (T/L)





旋回部と車輪の回転を同時にロック OFF ペダルカラー: グレー

●ディレクショナルロック (D/L)



旋回部のみロックし、直進方向への移動が可能 OFFペダルカラー:グリーン



### ●セントラルロック



### ●使用例

|  | キャスター種別          | 個  | ブレーキ操作効果                  |
|--|------------------|----|---------------------------|
|  | T/Lキャスター         | 3個 | T/LL 0110.0               |
|  | T/L&D/L<br>キャスター | 1個 | T/L:トータルロック<br>D/L:直進方向規制 |

一度の操作で4輪すべてのキャスターブレーキを操作可能!

# ■医療用キャスター採用実績









その他:介護入浴装置/MRI/精密機器/運搬機器など

※お客様のご要望に沿ったカスタマイズ製品も展開しております。 「理想の医療介護機器」の実現に向け、まずは弊社へご相談ください。