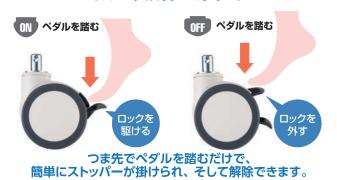

# ■ブレーキ機構

●トータルロック (T/L)

旋回部と車輪の回転を同時にロック OFF ペダルカラー: グレー

●ディレクショナルロック (D/L)

旋回部のみロックし、直進方向への移動が可能 OFFペダルカラー:グリーン